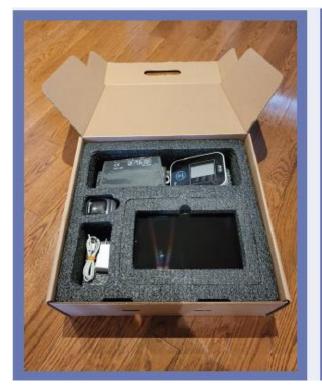

## 1. Open the box

You'll see some printed instructions that match the information found in this series of help articles. Keep these documents as you can continue to refer to them if you have any questions during your treatment.

## 2. Verify that you have the equipment you will need

The kit will contain a Samsung Tablet. It may also contain some or all of the following, depending on your treatment plan:

- a tablet stand
- a blood pressure device
- an SPO2 monitor (blood oxygen levels)
- a scale
- a glucometer (blood sugar testing)
- a thermometer